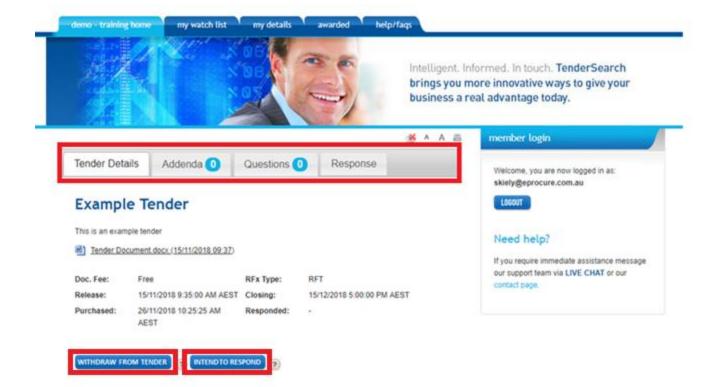

### Step 4

- Tender Details if there are tender documents to download they will be here
- Addenda if there have been any addendums issued they will be here
- **Questions** if you have any questions relating to the tender ask them here
- **Response** when you are ready to make a response, click here, if they are using an online form it will be here
- WITHDRAW FROM TENDER if you decide you are not going to respond to the opportunity and no longer wish to receive updates ie. Addenda, questions, tender closing reminders, withdraw your interest
- INTEND TO RESPOND this notifies the portal owner that you intend to respond to this
  opportunity, however it does not mean you have to make a response if you decide not to