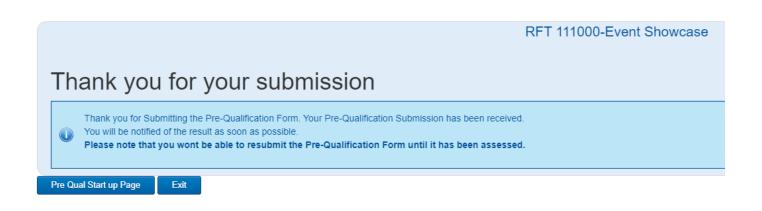

## PRE QUALIFICATION SUBMISSION RECEIVED - Demo - Training

Tender : RFT 111000 - Event Showcase

Your pre-qualification submission has been received and is scheduled for evaluation. We ask for your patience while the evaluation process occurs. You will be notified of the result as soon as possible.